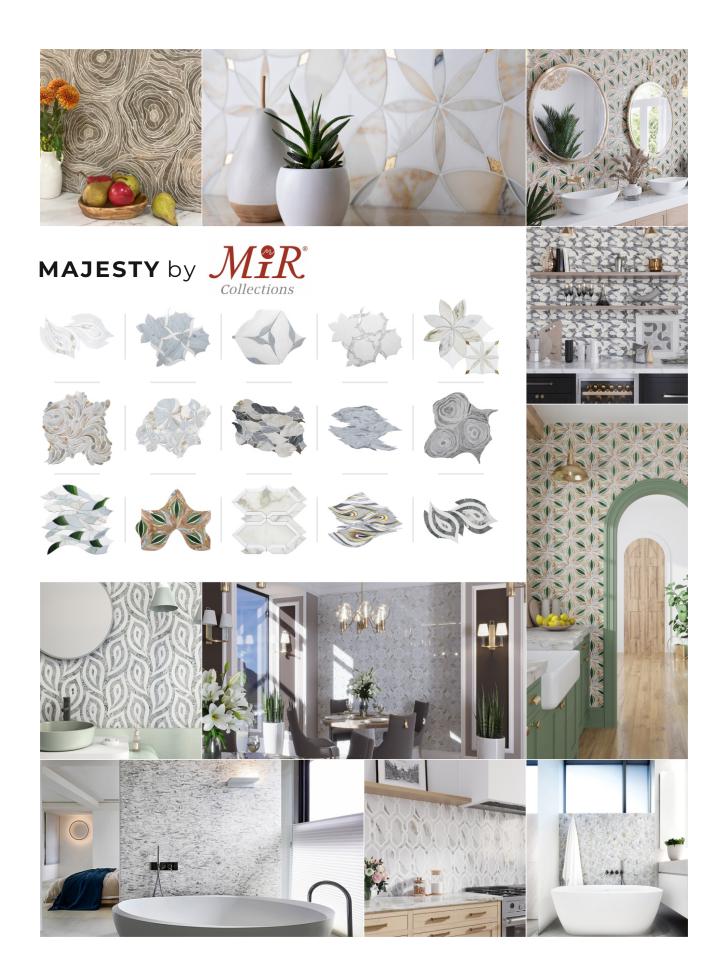

# Saint Tropez

The new Saint Tropez Collection features two frosted glass patterns in a variety of soft colors reminiscent of the stunning sunrises and sunsets (and everything in between) over Tropezian beaches, highlighted by metallic accents. Saint Tropez brings a dreamy ethereality to every wall it touches - including wet areas!