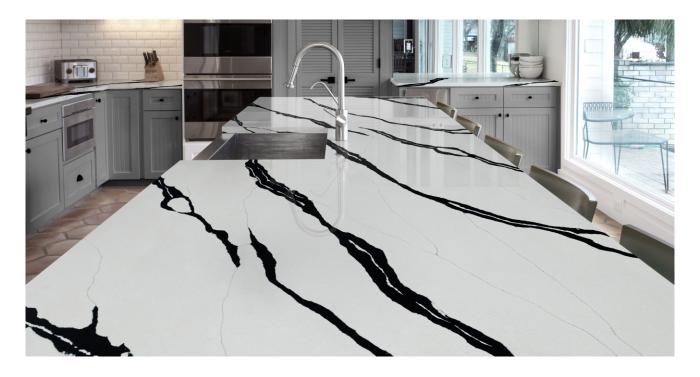

# Saint Tropez

The new Saint Tropez Collection features two frosted glass patterns in a variety of soft colors reminiscent of the stunning sunrises and sunsets (and everything in between) over Tropezian beaches, highlighted by metallic accents. Saint Tropez brings a dreamy ethereality to every wall it touches - including wet areas!





# EMERSYN LANE

### WALKER ZANGER®

Emersyn Lane is a tranquil, inviting collection of ceramic gloss tiles that bring in a beautifully warm, casual vibe. The neutral color palette of beige, blue, grey, and white combines classic elegance with farmhouse comfort, embracing a transitional design style. Ideal for residential and commercial interior walls, Emersyn Lane welcomes a relaxed, cheerful atmosphere that promotes serenity and wellness.











# CALACATTA RHYME















#### **KANSAS**

(913) 894 - 5515

#### **Showroom**

14871 West 95 Street, Lenexa, KS 66215

#### Warehouse

16650 W 116th Street, Lenexa, KS 66219

#### ST. LOUIS

(636) 680 - 2250

#### Showroom

620, Suite 1A, Spirit of St. Louis Blvd, Chesterfield, MO – 63005

#### Warehouse

650, Suite 1A, Spirit of St. Louis Blvd, Chesterfield, MO – 63005

asmisurfaces

info@asmisurfaces.com