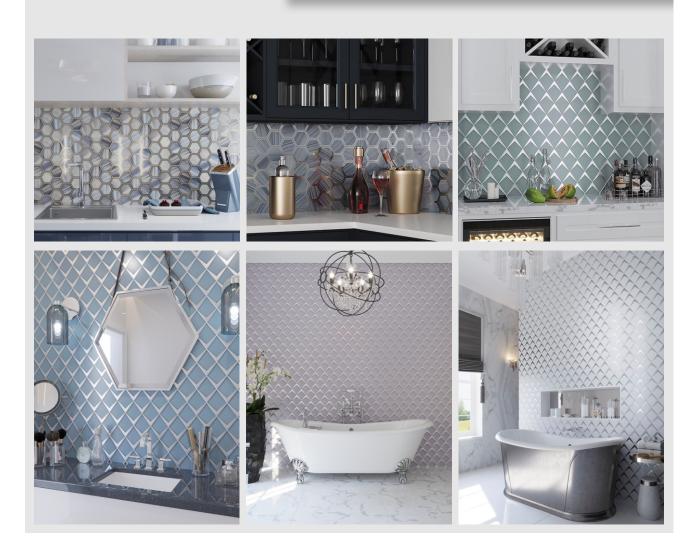

# Saint Tropez

The new Saint Tropez Collection features two frosted glass patterns in a variety of soft colors reminiscent of the stunning sunrises and sunsets (and everything in between) over Tropezian beaches, highlighted by metallic accents. Saint Tropez brings a dreamy ethereality to every wall it touches - including wet areas!