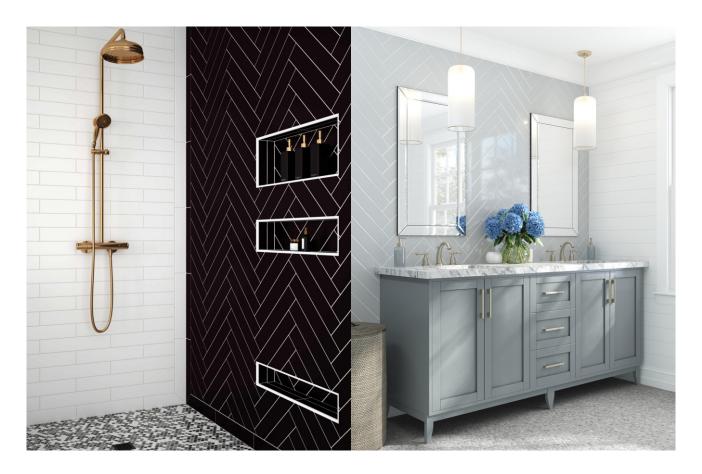

tolia







# Saint Tropez

The new Saint Tropez Collection features two frosted glass patterns in a variety of soft colors reminiscent of the stunning sunrises and sunsets (and everything in between) over Tropezian beaches, highlighted by metallic accents. Saint Tropez brings a dreamy ethereality to every wall it touches - including wet areas!





# EMERSYN LANE

### WALKER ZANGER®

Emersyn Lane is a tranquil, inviting collection of ceramic gloss tiles that bring in a beautifully warm, casual vibe. The neutral color palette of beige, blue, grey, and white combines classic elegance with farmhouse comfort, embracing a transitional design style. Ideal for residential and commercial interior walls, Emersyn Lane welcomes a relaxed, cheerful atmosphere that promotes serenity and wellness.











# CALACATTA RHYME















#### **KANSAS**

(913) 894 - 5515

#### **Showroom**

14871 West 95 Street, Lenexa, KS 66215

#### Warehouse

16650 W 116th Street, Lenexa, KS 66219

#### ST. LOUIS

(636) 680 - 2250

#### Showroom

620, Suite 1A, Spirit of St. Louis Blvd, Chesterfield, MO – 63005

#### Warehouse

650, Suite 1A, Spirit of St. Louis Blvd, Chesterfield, MO – 63005

asmisurfaces

info@asmisurfaces.com