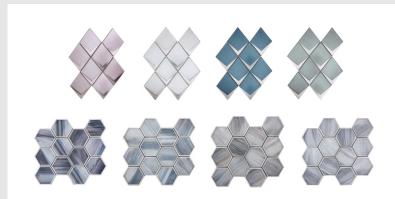

# Saint Tropez

The new Saint Tropez Collection features two frosted glass patterns in a variety of soft colors reminiscent of the stunning sunrises and sunsets (and everything in between) over Tropezian beaches, highlighted by metallic accents. Saint Tropez brings a dreamy ethereality to every wall it touches - including wet areas!