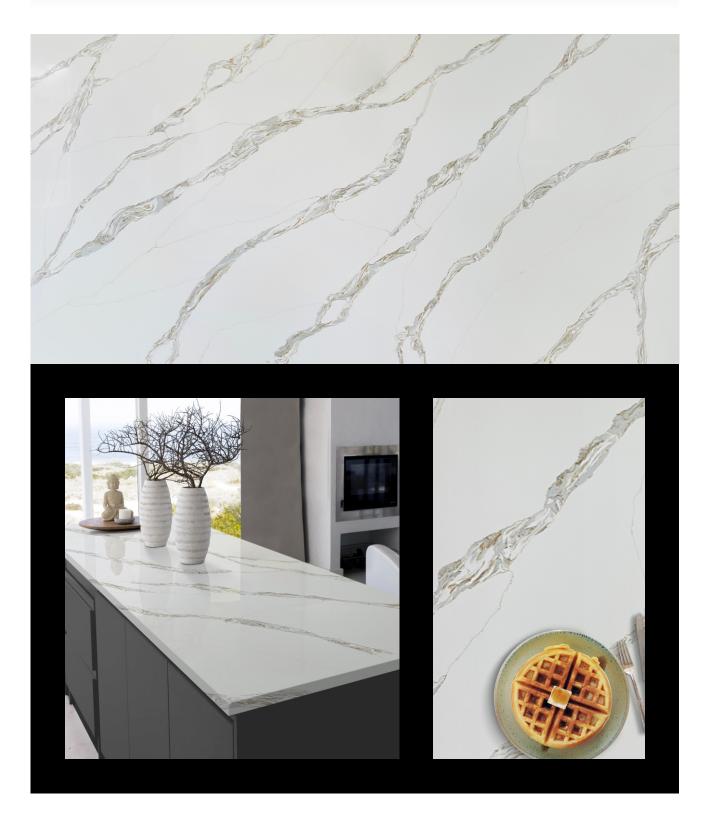

The new Saint Tropez Collection features two frosted glass patterns in a variety of soft colors reminiscent of the stunning sunrises and sunsets (and everything in between) over Tropezian beaches, highlighted by metallic accents. Saint Tropez brings a dreamy ethereality to every wall it touches - including wet areas!





# EMERSYN LANE

### WALKER ZANGER®

Emersyn Lane is a tranquil, inviting collection of ceramic gloss tiles that bring in a beautifully warm, casual vibe. The neutral color palette of beige, blue, grey, and white combines classic elegance with farmhouse comfort, embracing a transitional design style. Ideal for residential and commercial interior walls, Emersyn Lane welcomes a relaxed, cheerful atmosphere that promotes serenity and wellness.











# CALACATTA RHYME















#### **KANSAS**

(913) 894 - 5515

#### **Showroom**

14871 West 95 Street, Lenexa, KS 66215

#### Warehouse

16650 W 116th Street, Lenexa, KS 66219

#### ST. LOUIS

(636) 680 - 2250

#### Showroom

620, Suite 1A, Spirit of St. Louis Blvd, Chesterfield, MO – 63005

#### Warehouse

650, Suite 1A, Spirit of St. Louis Blvd, Chesterfield, MO – 63005

asmisurfaces

info@asmisurfaces.com