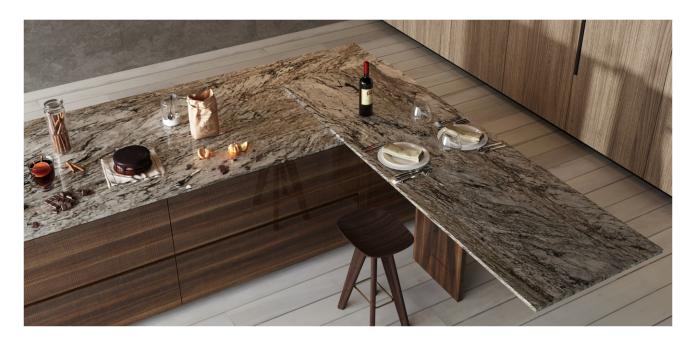

w Saint Tropez Collection features two frosted glass patterns in a variety of soft colors reminiscent of the stunning sunrises and sunsets (and everything in between) over Tropezian beaches, highlighted by metallic accents. Saint Tropez brings a dreamy ethereality to every wall it touches - including wet areas!





# EMERSYN LANE

### WALKER ZANGER®

Emersyn Lane is a tranquil, inviting collection of ceramic gloss tiles that bring in a beautifully warm, casual vibe. The neutral color palette of beige, blue, grey, and white combines classic elegance with farmhouse comfort, embracing a transitional design style. Ideal for residential and commercial interior walls, Emersyn Lane welcomes a relaxed, cheerful atmosphere that promotes serenity and wellness.











# CALACATTA RHYME















#### **KANSAS**

(913) 894 - 5515

#### **Showroom**

14871 West 95 Street, Lenexa, KS 66215

#### Warehouse

16650 W 116th Street, Lenexa, KS 66219

#### ST. LOUIS

(636) 680 - 2250

#### Showroom

620, Suite 1A, Spirit of St. Louis Blvd, Chesterfield, MO – 63005

#### Warehouse

650, Suite 1A, Spirit of St. Louis Blvd, Chesterfield, MO – 63005

asmisurfaces

info@asmisurfaces.com