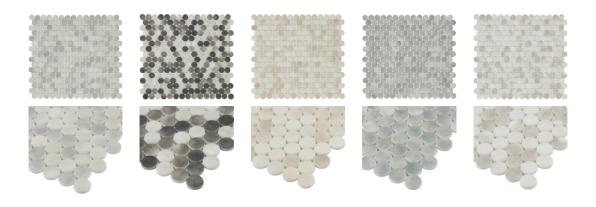

### WALKER ZANGER®

Emersyn Lane is a tranquil, inviting collection of ceramic gloss tiles that bring in a beautifully warm, casual vibe. The neutral color palette of beige, blue, grey, and white combines classic elegance with farmhouse comfort, embracing a transitional design style. Ideal for residential and commercial interior walls, Emersyn Lane welcomes a relaxed, cheerful atmosphere that promotes serenity and wellness.